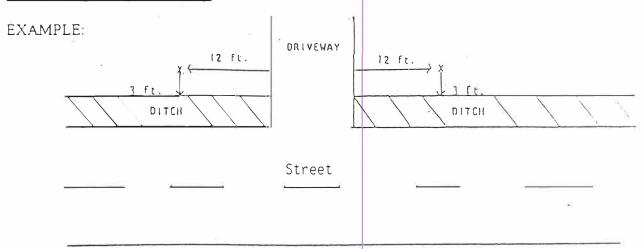

## MORE THAN 75 FEET FROM THE CENTER OF THE STREET

Building numbers will be installed approximately 12 feet on either side of a driveway when the structure is more than 75 feet from the center of the street, or if the structure is obstructed by foliage or fencing.