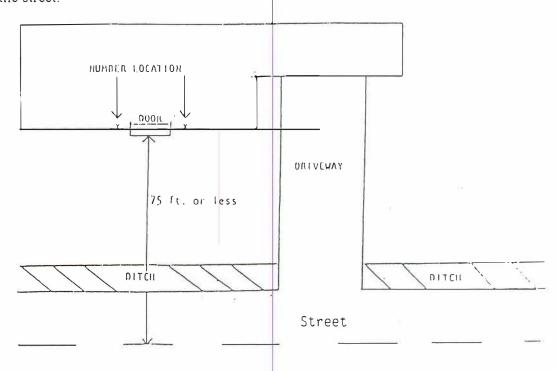

## LESS THAN 75 FEET FROM THE CENTER OF THE STREET

Building numbers will be installed on the building or structure, in close proximity to the entrance door providing the greatest visibility when the structure is less than 75 feet from the center of the street.